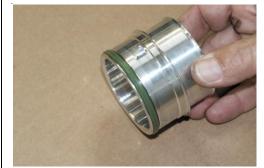

4. Unbolt plastic pipe from engine just below crankshaft pulley, (2) T30 Torx.

5. Pull-out clip to release rubber hose from turbo discharge.

Carefully remove O-ring seal from original discharge hose and install onto NEUSPEED adapter.