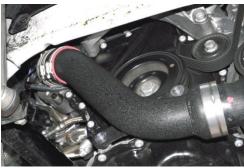

10. Loosely install second #36 hose clamp onto silicone hose. Now connect NEUSPEED discharge pipe to silicone hose and attach mounting points to engine. First tighten mounting screws then tighten second hose clamp.

11. Again, lightly oil O-ring on intercooler hose and then install into NEUSPEED discharge pipe making sure it locks into place.

12. Double check complete installation and reinstall fender well liner and lower engine pan.