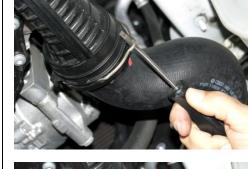

## **TOOLS REQUIRED:**

- 1 T25 TORX
- 1 SCREWDRIVER
- 1 T30 TORX 1 - RATCHET
- 1 8mm SOCKET OR NUTDRIVER
- 2 JACK STAND

1 - VEHICLE JACK

with a jack!

3. Use screwdriver to pull-out clip to release rubber intercooler hose from plastic pipe.