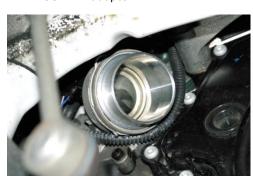

7. Lightly oil O-ring and install adapter into turbo making sure it locks into place.

8. Install and tighten silicone hose to adapter using supplied #36 clamp.

9. Pull-out mounting screws then rubber grommets from original pipe and install onto NEUSPEED pipe.