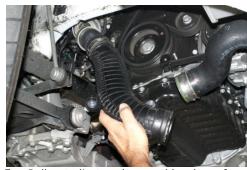

4. Unbolt plastic pipe from engine just below crankshaft pulley, (2) T30 Torx.

5. Pull-out clip to release rubber hose from turbo discharge.

Carefully remove O-ring seal from original discharge hose and install onto NEUSPEED adapter.

7. Lightly oil O-ring and install adapter into turbo making sure it locks into place.

8. Install and tighten silicone hose to adapter using supplied #36 clamp.

9. Pull-out mounting screws then rubber grommets from original pipe and install onto NEUSPEED pipe.