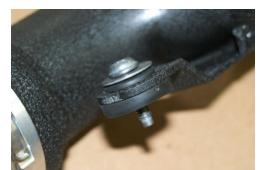

7. Lightly oil O-ring and install adapter into turbo making sure it locks into place.

8. Install and tighten silicone hose to adapter using supplied #36 clamp.

9. Pull-out mounting screws then rubber grommets from original pipe and install onto NEUSPEED pipe.

10. Loosely install second #36 hose clamp onto silicone hose. Now connect NEUSPEED discharge pipe to silicone hose and attach mounting points to engine. First tighten mounting screws then tighten second hose clamp.