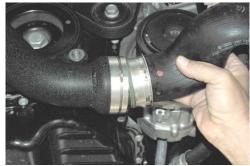

7. Lightly oil O-ring and install adapter into turbo making sure it locks into place.

8. Install and tighten silicone hose to adapter using supplied #36 clamp.

9. Pull-out mounting screws then rubber grommets from original pipe and install onto NEUSPEED pipe.

10. Loosely install second #36 hose clamp onto silicone hose. Now connect NEUSPEED discharge pipe to silicone hose and attach mounting points to engine. First tighten mounting screws then tighten second hose clamp.