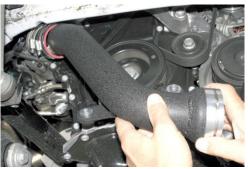

4. Unbolt plastic pipe from engine just below crankshaft pulley, (2) T30 Torx.

5. Pull-out clip to release rubber hose from turbo discharge.

Carefully remove O-ring seal from original discharge hose and install onto NEUSPEED adapter.

7. Lightly oil O-ring and install adapter into turbo making sure it locks into place.

8. Install and tighten silicone hose to adapter using supplied #36 clamp.

9. Pull-out mounting screws then rubber grommets from original pipe and install onto NEUSPEED pipe.