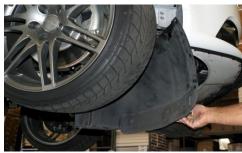

## PARTS LIST:

- 1 BILLET TURBO DISCHARGE ADAPTER
- 1 ALUMINUM PIPE
- 1. Raise the vehicle and support with jack stand(s) under lifting points. **Never** work on a vehicle supported only

Undo the (8) T25 Torx screws to remove lower engine pan. Now remove the passenger side lower inner fender liner there are (5) T25 Torx in the fender well and (2) T25 Torx on the bottom of the front bumper cap. **NOTE:** Some models may vary slightly.