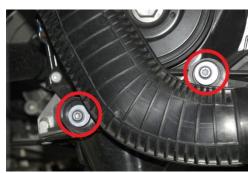

4. Unbolt plastic pipe from engine just below crankshaft pulley, (2) T30 Torx.

5. Pull-out clip to release rubber hose from turbo discharge.

Carefully remove O-ring seal from original discharge hose and install onto NEUSPEED adapter.