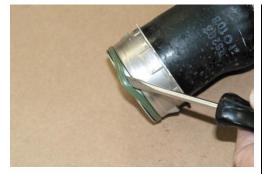

4. Unbolt plastic pipe from engine just below crankshaft pulley, (2) T30 Torx.

5. Pull-out clip to release rubber hose from turbo discharge.

Carefully remove O-ring seal from original discharge hose and install onto NEUSPEED adapter.