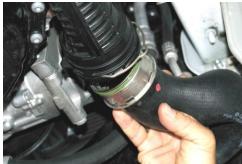

4. Unbolt plastic pipe from engine just below crankshaft pulley, (2) T30 Torx.

5. Pull-out clip to release rubber hose from turbo discharge.

Carefully remove O-ring seal from original discharge hose and install onto NEUSPEED adapter.

7. Lightly oil O-ring and install adapter into turbo making sure it locks into place.

8. Install and tighten silicone hose to adapter using supplied #36 clamp.

9. Pull-out mounting screws then rubber grommets from original pipe and install onto NEUSPEED pipe.