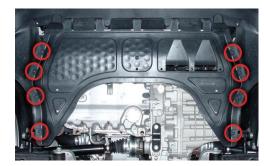

## PARTS LIST:

- 1 BILLET TURBO DISCHARGE ADAPTER
- 1 ALUMINUM PIPE
- 1. Raise the vehicle and support with jack stand(s) under lifting points. **Never** work on a vehicle supported only

Undo the (8) T25 Torx screws to remove lower engine pan. Now remove the passenger side lower inner fender liner there are (5) T25 Torx in the fender well and (2) T25 Torx on the bottom of the front bumper cap. **NOTE:** Some models may vary slightly.