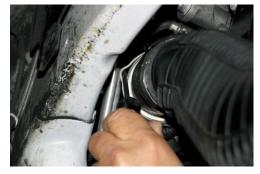

## **TOOLS REQUIRED:**

- 1 T25 TORX
- 1 SCREWDRIVER
- 1 T30 TORX 1 - RATCHET
- 1 8mm SOCKET OR NUTDRIVER
- 2 JACK STAND

1 - VEHICLE JACK

with a jack!

3. Use screwdriver to pull-out clip to release rubber intercooler hose from plastic pipe.