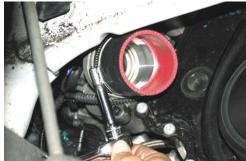

10. Loosely install second #36 hose clamp onto silicone hose. Now connect NEUSPEED discharge pipe to silicone hose and attach mounting points to engine. First tighten mounting screws then tighten second hose clamp.