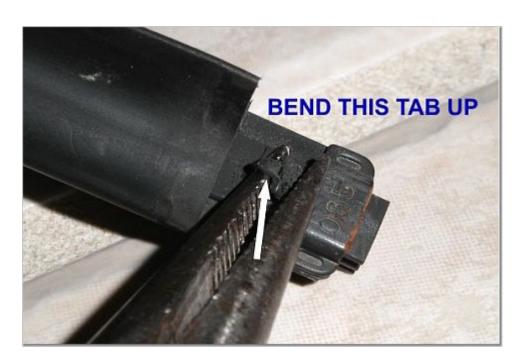

#2 - Use a needle nose to pull out the plastic end cap.

#3 - To release and slide the rubber wiper out from the Aero Blade holder.Use a needle nose to bend the metal pinch tab away from the rubber wiper.