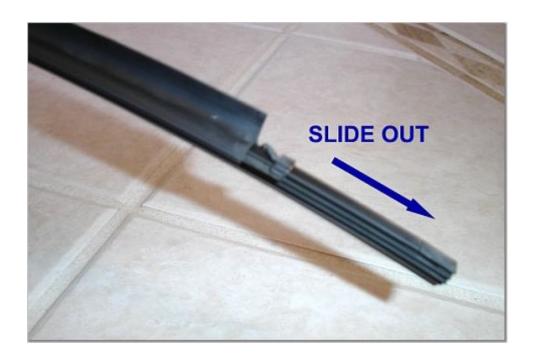

#4 - Metal pinch tab should look like this after being bent.

#5 - The old rubber blade is now free to slide out.

#6 - Slide in the new Tripledge Silicone refill blade. Then cut to length.

**#7** - Use the tip of the needle nose to push the metal pinch tab back down to secure the new blade in place.