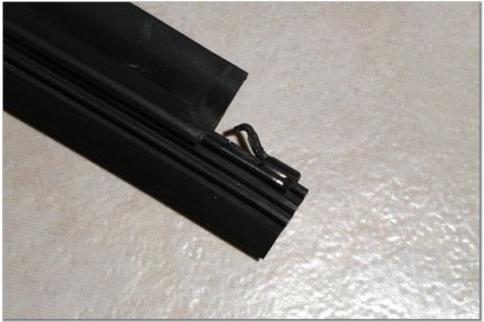

#4 - Metal pinch tab should look like this after being bent.

#5 - The old rubber blade is now free to slide out.

#6 - Slide in the new Tripledge Silicone refill blade. Then cut to length.

**#7** - Use the tip of the needle nose to push the metal pinch tab back down to secure the new blade in place.