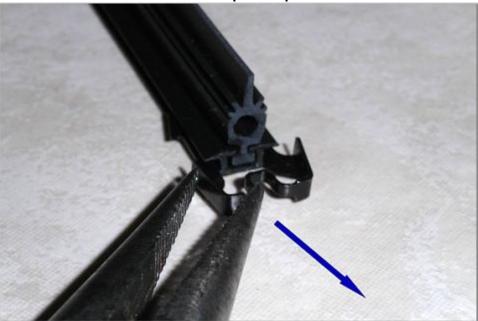

#1 - There are two plastic end caps on the Aero Blade, one end has a metal pinch tab that secures the rubber refill, and the other has none. Look for the end with the pinch tab by slide the rubber wiper back & forth, the end that has no movement is the business end. Disregard the free moving end. Another easy way is to look for the end that is near to the notch (see pic below).