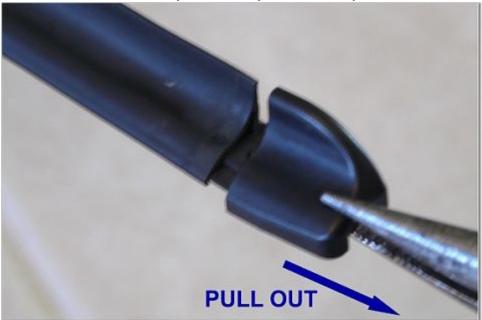

#2 - Use a needle nose to pull out the plastic end cap.

#3 - To release and slide the rubber wiper out from the Aero Blade holder.Use a needle nose to bend the metal pinch tab away from the rubber wiper.