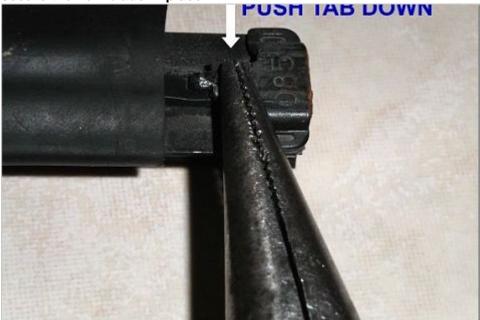

#4 - Metal pinch tab should look like this after being bent.

#5 - The old rubber blade is now free to slide out.

#6 - Slide in the new Tripledge Silicone refill blade. Then cut to length.

**#7** - Use the tip of the needle nose to push the metal pinch tab back down to secure the new blade in place.