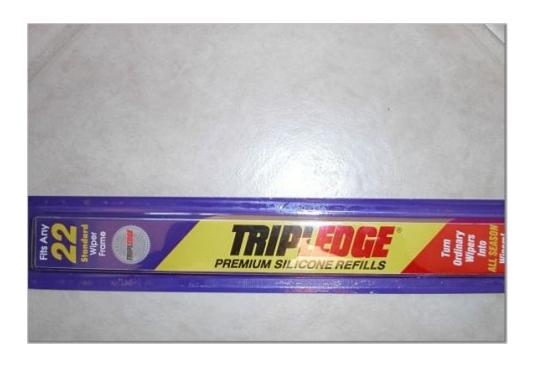

#2 - Use a needle nose to pull out the plastic end cap.

#3 - To release and slide the rubber wiper out from the Aero Blade holder.Use a needle nose to bend the metal pinch tab away from the rubber wiper.