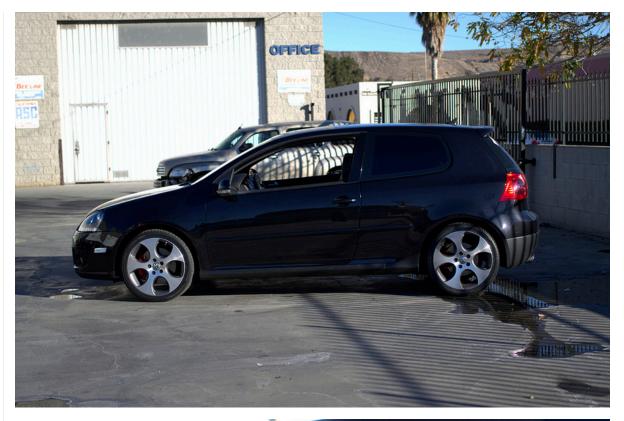

I hope you all like "photo dumps"

Here are some before pictures: (Photoshoots I've done before installation)

Day of installation

Before:

After Shots:w/ a mini photoshoot:

Rear

And one of the worst things that can ever happened. We accidentally broke the ABS sensor or brake pad sensor. Not sure what it was but this shows up:

Other than that incident, I'm really happy with the results and can't be happier on how low it is. I think its a perfect choice for me and it was great experience; minus breaking the ABS sensor/pad/speed sensors... idk. Since I'm kinda new to this whole thing, my friend pointed out that the front is a tad higher than the rear. I'm assuming the springs need time to settle?

Other wise, I'm really content with the height and new handling

| So this | is how it feels like – VW      | V GTI Forum / VW Rabbit Forum / VW R32 Forum / VW Golf Forum – Golfmkv.com | 1/20/13 6:08 PM |
|---------|--------------------------------|----------------------------------------------------------------------------|-----------------|
|         | ı                              |                                                                            |                 |
|         |                                |                                                                            |                 |
|         |                                |                                                                            |                 |
|         |                                |                                                                            |                 |
|         |                                |                                                                            |                 |
|         |                                |                                                                            |                 |
|         |                                |                                                                            |                 |
|         |                                |                                                                            |                 |
|         |                                |                                                                            |                 |
|         |                                |                                                                            |                 |
|         |                                |                                                                            |                 |
|         |                                |                                                                            |                 |
|         |                                |                                                                            |                 |
|         |                                |                                                                            |                 |
|         |                                |                                                                            |                 |
|         |                                |                                                                            |                 |
|         |                                |                                                                            |                 |
|         |                                |                                                                            |                 |
|         |                                |                                                                            |                 |
|         |                                |                                                                            |                 |
|         |                                |                                                                            |                 |
|         |                                |                                                                            |                 |
|         |                                |                                                                            |                 |
|         |                                |                                                                            |                 |
|         |                                |                                                                            |                 |
|         |                                |                                                                            |                 |
|         |                                |                                                                            |                 |
|         |                                |                                                                            |                 |
|         |                                |                                                                            |                 |
|         |                                |                                                                            |                 |
|         |                                |                                                                            |                 |
|         |                                |                                                                            |                 |
|         |                                |                                                                            |                 |
|         |                                |                                                                            |                 |
|         |                                |                                                                            |                 |
|         |                                |                                                                            |                 |
|         |                                |                                                                            |                 |
|         |                                |                                                                            |                 |
|         |                                |                                                                            |                 |
|         |                                |                                                                            |                 |
|         |                                |                                                                            |                 |
|         |                                |                                                                            |                 |
|         |                                |                                                                            |                 |
|         |                                |                                                                            |                 |
|         |                                |                                                                            |                 |
|         |                                |                                                                            |                 |
|         | •                              |                                                                            |                 |
| In a 4  | union a alfoolit cama /faringe | s/showthroad php?t=177253                                                  | Page 10 of 23   |