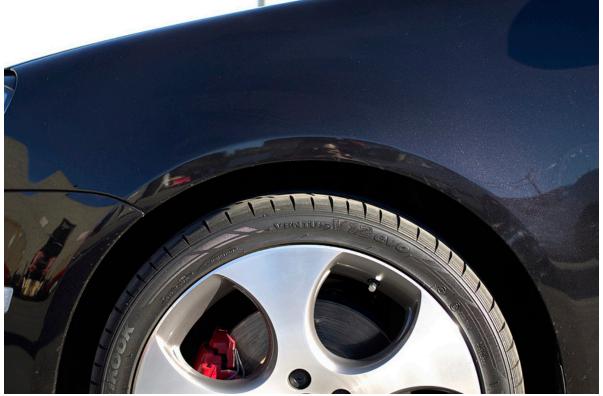

I hope you all like "photo dumps"

Here are some before pictures: (Photoshoots I've done before installation)

Day of installation

Before:

After Shots:w/ a mini photoshoot:

Rear

And one of the worst things that can ever happened. We accidentally broke the ABS sensor or brake pad sensor. Not sure what it was but this shows up:

Other than that incident, I'm really happy with the results and can't be happier on how low it is. I think its a perfect choice for me and it was great experience; minus breaking the ABS sensor/pad/speed sensors... idk. Since I'm kinda new to this whole thing, my friend pointed out that the front is a tad higher than the rear. I'm assuming the springs need time to settle?

Other wise, I'm really content with the height and new handling

| So this | is how it feels like – VW      | V GTI Forum / VW Rabbit Forum / VW R32 Forum / VW Golf Forum – Golfmkv.com | 1/20/13 6:08 PM |
|---------|--------------------------------|----------------------------------------------------------------------------|-----------------|
|         | ı                              |                                                                            |                 |
|         |                                |                                                                            |                 |
|         |                                |                                                                            |                 |
|         |                                |                                                                            |                 |
|         |                                |                                                                            |                 |
|         |                                |                                                                            |                 |
|         |                                |                                                                            |                 |
|         |                                |                                                                            |                 |
|         |                                |                                                                            |                 |
|         |                                |                                                                            |                 |
|         |                                |                                                                            |                 |
|         |                                |                                                                            |                 |
|         |                                |                                                                            |                 |
|         |                                |                                                                            |                 |
|         |                                |                                                                            |                 |
|         |                                |                                                                            |                 |
|         |                                |                                                                            |                 |
|         |                                |                                                                            |                 |
|         |                                |                                                                            |                 |
|         |                                |                                                                            |                 |
|         |                                |                                                                            |                 |
|         |                                |                                                                            |                 |
|         |                                |                                                                            |                 |
|         |                                |                                                                            |                 |
|         |                                |                                                                            |                 |
|         |                                |                                                                            |                 |
|         |                                |                                                                            |                 |
|         |                                |                                                                            |                 |
|         |                                |                                                                            |                 |
|         |                                |                                                                            |                 |
|         |                                |                                                                            |                 |
|         |                                |                                                                            |                 |
|         |                                |                                                                            |                 |
|         |                                |                                                                            |                 |
|         |                                |                                                                            |                 |
|         |                                |                                                                            |                 |
|         |                                |                                                                            |                 |
|         |                                |                                                                            |                 |
|         |                                |                                                                            |                 |
|         |                                |                                                                            |                 |
|         |                                |                                                                            |                 |
|         |                                |                                                                            |                 |
|         |                                |                                                                            |                 |
|         |                                |                                                                            |                 |
|         |                                |                                                                            |                 |
|         |                                |                                                                            |                 |
|         | •                              |                                                                            |                 |
| In a 4  | union a alfoolit cama /faringe | s/showthroad php?t=177253                                                  | Page 10 of 23   |