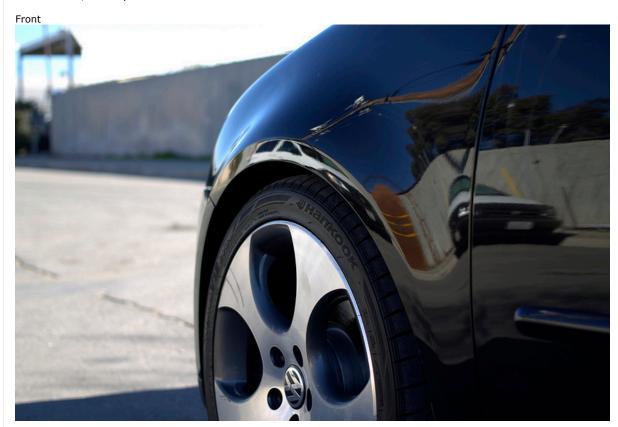

I hope you all like "photo dumps"

Here are some before pictures: (Photoshoots I've done before installation)

Day of installation

Before:

After Shots:w/ a mini photoshoot:

Rear

And one of the worst things that can ever happened. We accidentally broke the ABS sensor or brake pad sensor. Not sure what it was but this shows up: