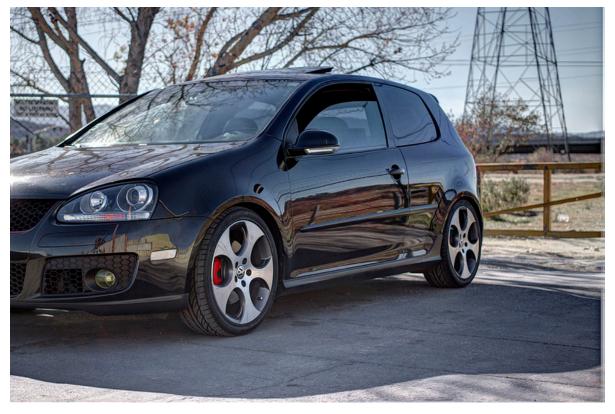

I hope you all like "photo dumps"

Here are some before pictures: (Photoshoots I've done before installation)

Day of installation

Before:

After Shots:w/ a mini photoshoot:

Rear

And one of the worst things that can ever happened. We accidentally broke the ABS sensor or brake pad sensor. Not sure what it was but this shows up:

Other than that incident, I'm really happy with the results and can't be happier on how low it is. I think its a perfect choice for me and it was great experience; minus breaking the ABS sensor/pad/speed sensors... idk. Since I'm kinda new to this whole thing, my friend pointed out that the front is a tad higher than the rear. I'm assuming the springs need time to settle?

Other wise, I'm really content with the height and new handling

| So this | is how it feels like – VW      | V GTI Forum / VW Rabbit Forum / VW R32 Forum / VW Golf Forum – Golfmkv.com | 1/20/13 6:08 PM |
|---------|--------------------------------|----------------------------------------------------------------------------|-----------------|
|         | ı                              |                                                                            |                 |
|         |                                |                                                                            |                 |
|         |                                |                                                                            |                 |
|         |                                |                                                                            |                 |
|         |                                |                                                                            |                 |
|         |                                |                                                                            |                 |
|         |                                |                                                                            |                 |
|         |                                |                                                                            |                 |
|         |                                |                                                                            |                 |
|         |                                |                                                                            |                 |
|         |                                |                                                                            |                 |
|         |                                |                                                                            |                 |
|         |                                |                                                                            |                 |
|         |                                |                                                                            |                 |
|         |                                |                                                                            |                 |
|         |                                |                                                                            |                 |
|         |                                |                                                                            |                 |
|         |                                |                                                                            |                 |
|         |                                |                                                                            |                 |
|         |                                |                                                                            |                 |
|         |                                |                                                                            |                 |
|         |                                |                                                                            |                 |
|         |                                |                                                                            |                 |
|         |                                |                                                                            |                 |
|         |                                |                                                                            |                 |
|         |                                |                                                                            |                 |
|         |                                |                                                                            |                 |
|         |                                |                                                                            |                 |
|         |                                |                                                                            |                 |
|         |                                |                                                                            |                 |
|         |                                |                                                                            |                 |
|         |                                |                                                                            |                 |
|         |                                |                                                                            |                 |
|         |                                |                                                                            |                 |
|         |                                |                                                                            |                 |
|         |                                |                                                                            |                 |
|         |                                |                                                                            |                 |
|         |                                |                                                                            |                 |
|         |                                |                                                                            |                 |
|         |                                |                                                                            |                 |
|         |                                |                                                                            |                 |
|         |                                |                                                                            |                 |
|         |                                |                                                                            |                 |
|         |                                |                                                                            |                 |
|         |                                |                                                                            |                 |
|         |                                |                                                                            |                 |
|         | •                              |                                                                            |                 |
| In a 4  | union a alfoolit cama /faringe | s/showthroad php?t=177253                                                  | Page 10 of 23   |