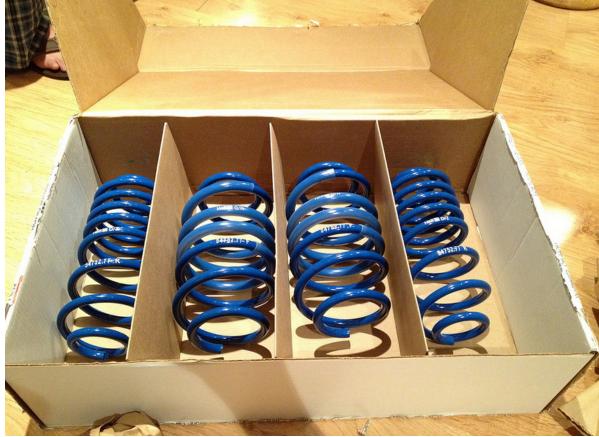

## So this is how it feels like....

To get your first major upgrade in the mail.

Yep. I just got them and here are some pictures:

Like I mentioned above, this is my very first major upgrade (at least to me it is) I've ever done and I'm happy how everything turned out. ECS was able to ship mine very fast and customer service was great! I'm going to have this installed tomorrow by my trusty mechanic for a whooping \$150 w/ alignment! I will be posting before and after pics as soon as everything is ready to go!