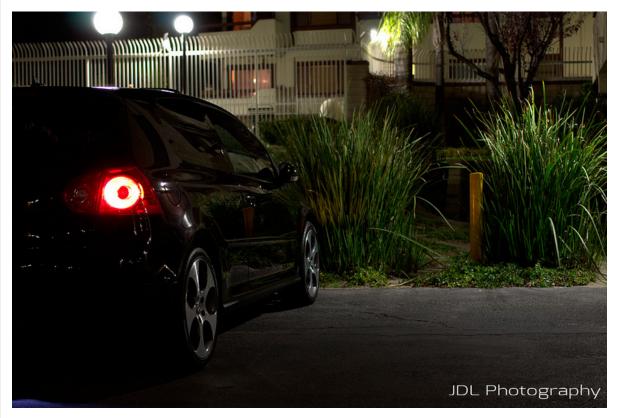

I hope you all like "photo dumps"

Here are some before pictures: (Photoshoots I've done before installation)

Day of installation

Before:

After Shots:w/ a mini photoshoot:

Rear

And one of the worst things that can ever happened. We accidentally broke the ABS sensor or brake pad sensor. Not sure what it was but this shows up:

Everytime I **drive**, the Brake light is turned on (this is the E-brake disengaged) and the Pad sensor icon on the MFD shows up. Everything works fine. Traction Control, ABS and all that good stuff. But this Brake light and the Check your pad thing is annoying. The mechanic will take care of everything. Good thing there is a VW/AUDI only shop across the street Hopefully this will be an easy fix...