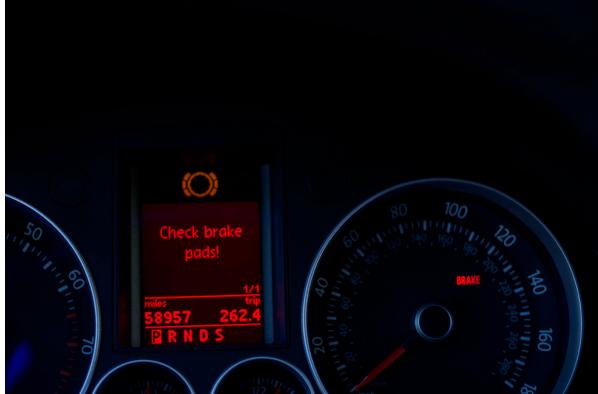

I hope you all like "photo dumps"

Here are some before pictures: (Photoshoots I've done before installation)

Day of installation

Before:

After Shots:w/ a mini photoshoot:

Rear

And one of the worst things that can ever happened. We accidentally broke the ABS sensor or brake pad sensor. Not sure what it was but this shows up:

Everytime I **drive**, the Brake light is turned on (this is the E-brake disengaged) and the Pad sensor icon on the MFD shows up. Everything works fine. Traction Control, ABS and all that good stuff. But this Brake light and the Check your pad thing is annoying. The mechanic will take care of everything. Good thing there is a VW/AUDI only shop across the street Hopefully this will be an easy fix...