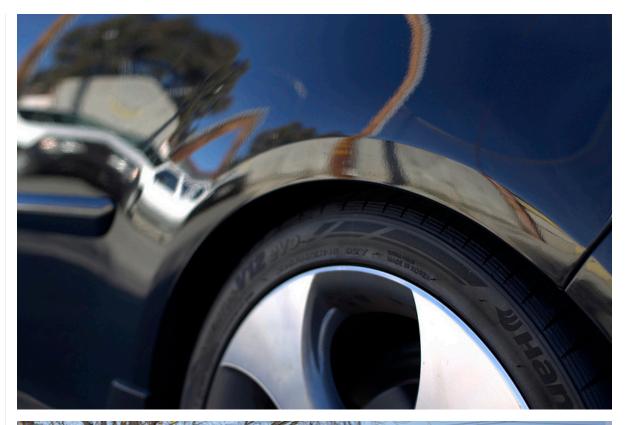

I hope you all like "photo dumps"

Here are some before pictures: (Photoshoots I've done before installation)

Day of installation

Before:

After Shots:w/ a mini photoshoot:

Rear

And one of the worst things that can ever happened. We accidentally broke the ABS sensor or brake pad sensor. Not sure what it was but this shows up: