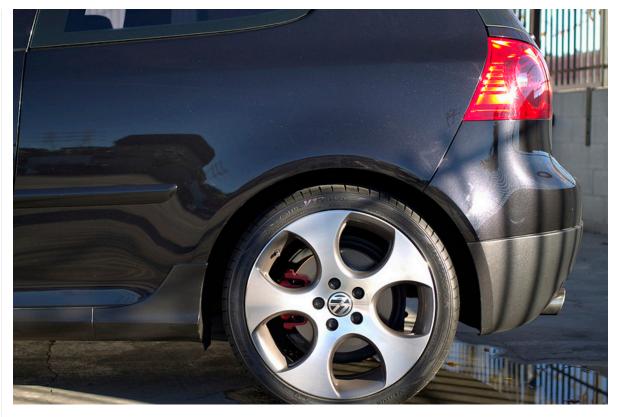

I hope you all like "photo dumps"

Here are some before pictures: (Photoshoots I've done before installation)

Day of installation

Before:

After Shots:w/ a mini photoshoot:

Rear

And one of the worst things that can ever happened. We accidentally broke the ABS sensor or brake pad sensor. Not sure what it was but this shows up: