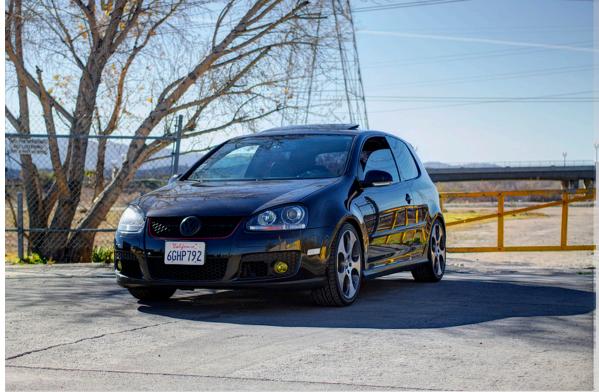

I hope you all like "photo dumps"

Here are some before pictures: (Photoshoots I've done before installation)

Day of installation

Before:

After Shots:w/ a mini photoshoot:

Rear

And one of the worst things that can ever happened. We accidentally broke the ABS sensor or brake pad sensor. Not sure what it was but this shows up:

Other than that incident, I'm really happy with the results and can't be happier on how low it is. I think its a perfect choice for me and it was great experience; minus breaking the ABS sensor/pad/speed sensors... idk. Since I'm kinda new to this whole thing, my friend pointed out that the front is a tad higher than the rear. I'm assuming the springs need time to settle?

Other wise, I'm really content with the height and new handling

| So this | is how it feels like – VW      | V GTI Forum / VW Rabbit Forum / VW R32 Forum / VW Golf Forum – Golfmkv.com | 1/20/13 6:08 PM |
|---------|--------------------------------|----------------------------------------------------------------------------|-----------------|
|         | ı                              |                                                                            |                 |
|         |                                |                                                                            |                 |
|         |                                |                                                                            |                 |
|         |                                |                                                                            |                 |
|         |                                |                                                                            |                 |
|         |                                |                                                                            |                 |
|         |                                |                                                                            |                 |
|         |                                |                                                                            |                 |
|         |                                |                                                                            |                 |
|         |                                |                                                                            |                 |
|         |                                |                                                                            |                 |
|         |                                |                                                                            |                 |
|         |                                |                                                                            |                 |
|         |                                |                                                                            |                 |
|         |                                |                                                                            |                 |
|         |                                |                                                                            |                 |
|         |                                |                                                                            |                 |
|         |                                |                                                                            |                 |
|         |                                |                                                                            |                 |
|         |                                |                                                                            |                 |
|         |                                |                                                                            |                 |
|         |                                |                                                                            |                 |
|         |                                |                                                                            |                 |
|         |                                |                                                                            |                 |
|         |                                |                                                                            |                 |
|         |                                |                                                                            |                 |
|         |                                |                                                                            |                 |
|         |                                |                                                                            |                 |
|         |                                |                                                                            |                 |
|         |                                |                                                                            |                 |
|         |                                |                                                                            |                 |
|         |                                |                                                                            |                 |
|         |                                |                                                                            |                 |
|         |                                |                                                                            |                 |
|         |                                |                                                                            |                 |
|         |                                |                                                                            |                 |
|         |                                |                                                                            |                 |
|         |                                |                                                                            |                 |
|         |                                |                                                                            |                 |
|         |                                |                                                                            |                 |
|         |                                |                                                                            |                 |
|         |                                |                                                                            |                 |
|         |                                |                                                                            |                 |
|         |                                |                                                                            |                 |
|         |                                |                                                                            |                 |
|         |                                |                                                                            |                 |
|         | •                              |                                                                            |                 |
| In a 4  | union a alfoolit cama /faringe | s/showthroad php?t=177253                                                  | Page 10 of 23   |